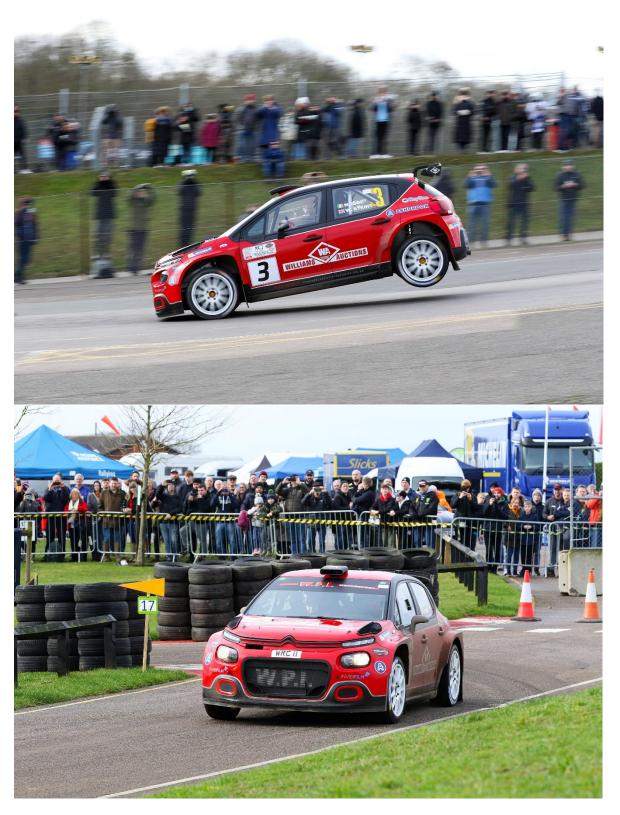

## Driving a Citroen C3 Rally 2 1600T ~ Red ~ MGI 88 ~ 2023

| Driver Name                | Michael Igoe – Club Whitchurch Motor Club                      |
|----------------------------|----------------------------------------------------------------|
| Navigator Name             | Will Atkins – Club Whitchurch Motor Club                       |
|                            | 23/24 Circuit Rally Champions                                  |
| Driver How Long Driving    | 2 Years                                                        |
| Driver Competition History | 23/24 Circuit Rally Champions                                  |
| Driver Notable Results     | 1st Overall Dukeries Rally / 1st Overall Donnington Park Rally |
| Driver Best Result         |                                                                |
| Car Specification          | Citroen C3 Rally 2                                             |
| Car History                | 1 Start in the WRC (Central European Rally 2023)               |
| Navigator How Long Driving | 14 Years                                                       |
| Navigator Comp History     |                                                                |
| Navigator Notable Results  | 1st Overall Dukeries Rally / 1st Overall East Ridings Stages   |
| Navigator Best             |                                                                |

The 23/24 Circuit Rally Champions come to the Castle Combe Circuit Stages Rally with their Citroen C3 Rally 2 winning car. The duo has won every round of last year circuit championship and want to repeat their success with this new circuit rally. Michael Igoe has only been rallying for 2 years, since moving from circuit racing. The pair has had an incredible journey so far, and we are looking forward to seeing what they can achieve in their lightning-quick car on their 17<sup>th</sup> rally outing.