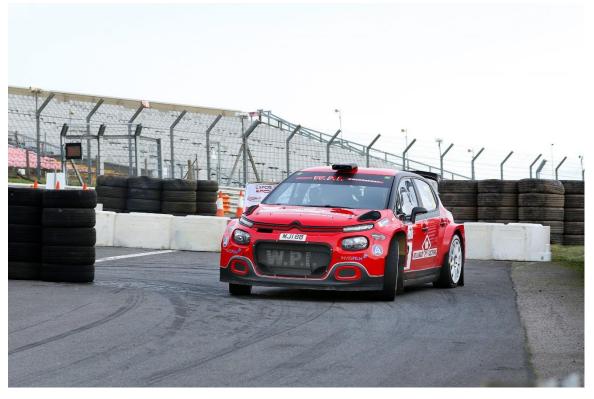

## Driving a Citroen C3 Rally 2 1600T ~ Red ~ MGI 88 ~ 2023

| Driver Name                | Michael Igoe – Club Whitchurch Motor Club                      |
|----------------------------|----------------------------------------------------------------|
| Navigator Name             | Will Atkins – Club Whitchurch Motor Club                       |
|                            | 23/24 Circuit Rally Champions                                  |
| Driver How Long Driving    | 2 Years                                                        |
| Driver Competition History | 23/24 Circuit Rally Champions                                  |
| Driver Notable Results     | 1st Overall Dukeries Rally / 1st Overall Donnington Park Rally |
| Driver Best Result         |                                                                |
| Car Specification          | Citroen C3 Rally 2                                             |
| Car History                | 1 Start in the WRC (Central European Rally 2023)               |
| Navigator How Long Driving | 14 Years                                                       |
| Navigator Comp History     |                                                                |
| Navigator Notable Results  | 1st Overall Dukeries Rally / 1st Overall East Ridings Stages   |
| Navigator Best             |                                                                |

The 23/24 Circuit Rally Champions come to the Castle Combe Circuit Stages Rally with their Citroen C3 Rally 2 winning car. The duo has won every round of last year circuit championship and want to repeat their success with this new circuit rally. Michael Igoe has only been rallying for 2 years, since moving from circuit racing. The pair has had an incredible journey so far, and we are looking forward to seeing what they can achieve in their lightning-quick car on their 17<sup>th</sup> rally outing.